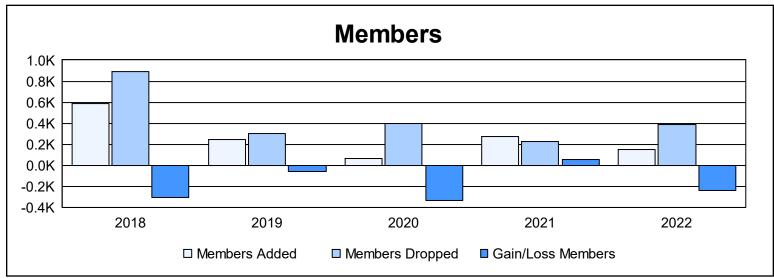

District 388 As of June 2022 Cumulative

| Year      | New<br>Clubs | Dropped<br>Clubs | Gain/<br>Loss<br>Clubs | New<br>Members | Charter<br>Members | Reinstate<br>Members | Transfer<br>Members | Total<br>Member<br>Added | Total<br>Members<br>Dropped | Gain/<br>Loss<br>Members |
|-----------|--------------|------------------|------------------------|----------------|--------------------|----------------------|---------------------|--------------------------|-----------------------------|--------------------------|
| 2017-2018 | 5            | 1                | 4                      | 395            | 168                | 8                    | 14                  | 585                      | 895                         | -310                     |
| 2018-2019 | 0            | 1                | -1                     | 225            | 5                  | 4                    | 10                  | 244                      | 304                         | -60                      |
| 2019-2020 | 0            | 1                | -1                     | 27             | 22                 | 7                    | 7                   | 63                       | 395                         | -332                     |
| 2020-2021 | 0            | 0                | 0                      | 260            | 1                  | 9                    | 3                   | 273                      | 221                         | 52                       |
| 2021-2022 | 0            | 0                | 0                      | 121            | 9                  | 8                    | 7                   | 145                      | 385                         | -240                     |
| Average   | 1            | 1                | 0                      | 206            | 41                 | 7                    | 8                   | 262                      | 440                         | -178                     |